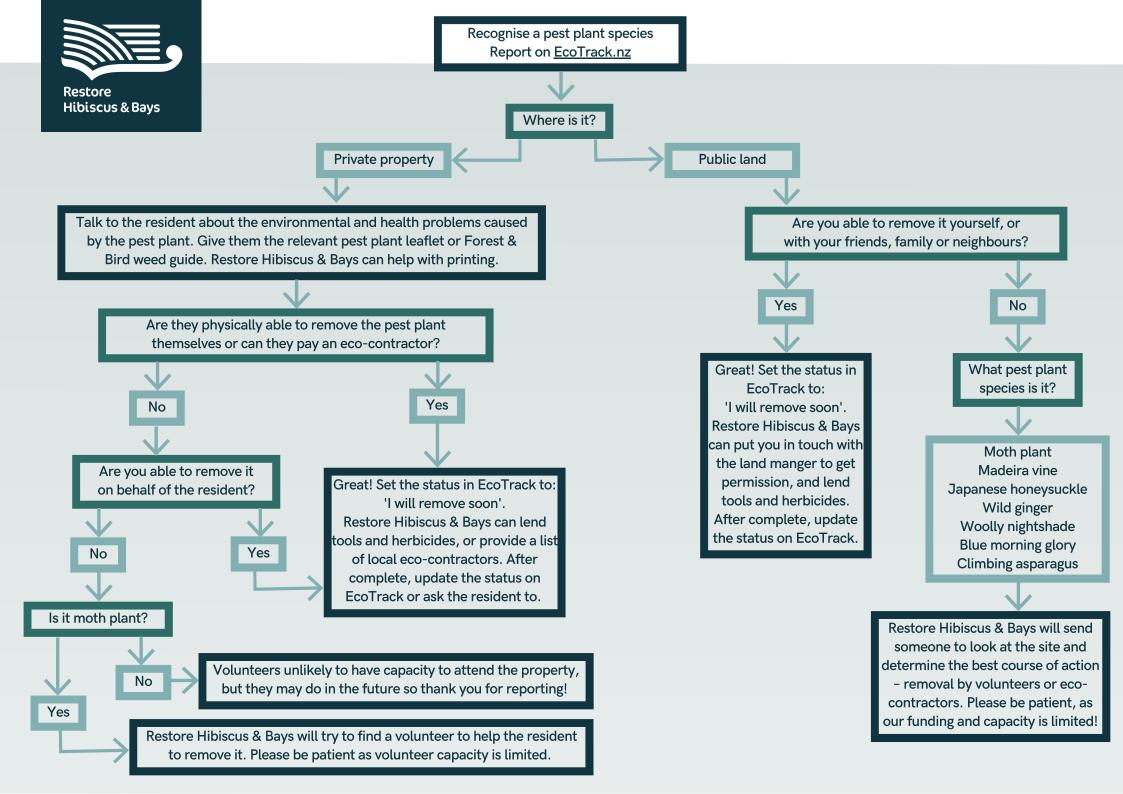

## Process after Reporting Pest Plants.

The flowchart overleaf is intended as guidance for individuals who are keen to help with reporting pest plants throughout the Hibiscus & Bays area. It details key actions to be taken after the pest plants are reported on <a href="EcoTrack.nz">EcoTrack.nz</a>. Please follow the series of questions and actions to determine the best way in which we can collectively ensure the removal of pest plants with high environmental threat.