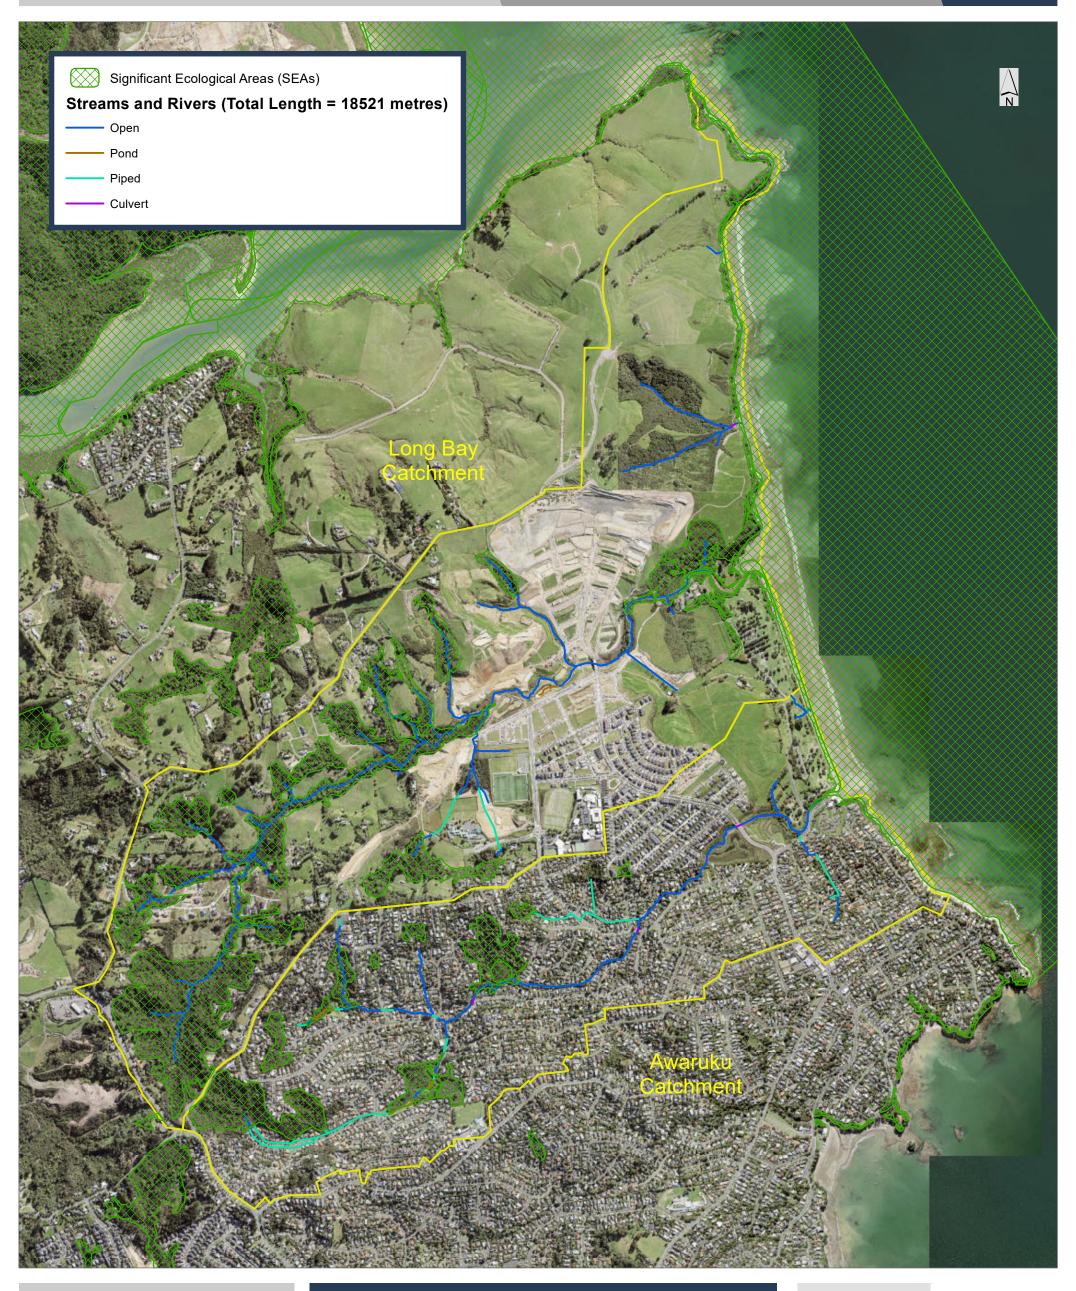

**Awaruku & Long Bay Catchments** 

Scale @ A3 = 1:16,300

**Date Printed:** 12/06/2020